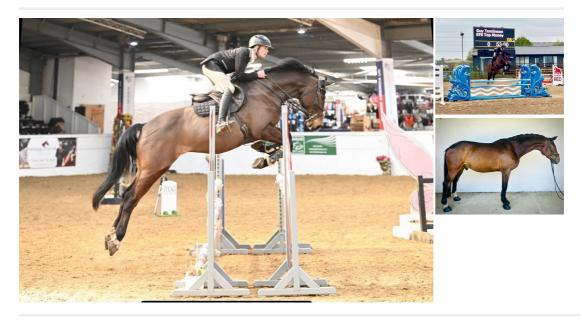

## **Description**

George is a well bred, well related talented horse who is looking for his perfect partner in crime! He is by 1.60m show jumper EFS Top Contender, his dam sire is Silvester who has a strong progeny of top level show jumpers and international eventers. George has an abundance of talent both on the flat and jumping. George has had a fun year here with us at Verdi's jumping. He has jumped up to and including 105 and Newcomers, with a fair record. He has never stopped and has only ever had the odd pole. He will easily go on. He will jump off any stride and is happy to help the rider out. He is always well behaved at a show, both on the ground and in the warm up. He has been to stay away shows and is a very reliable sort. George is not spooky, jumps all fillers and water trays and really loves a challenge. George has done some cross country and will happily jump anything put in front of him. He has all the correct attributes to be a very versatile horse, he would certainly event this coming season, with a touch more cross country schooling. George has 3 balanced, uphill paces, he works in a correct outline and has done a handful of dressage competitions with good marks on paces and fluidity. George hacks out alone and in company and has seen village and farm traffic. He is also good in open spaces and does not get hot up. He loads and travels well alone and in company and will load on to both lorries and trailers. George is good to clip, catch, load, shoe etc and has a real character. He has at some point had a bad handler so can be wary of you, he is not a malicious horse in any shape way of form. The best of homes is priority for this fabulous horse, and therefore his home is more important than his price. Open to vet. Tack available. videos on www.verdishorse.com